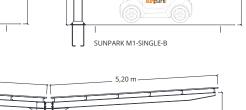

5.20

SUNPARK M1-SINGLE-A

2.20 m

C.T.E SPANISH RUII DING CODE

**Certificate of origin** 30% of the energy used in the manufacturing of our structures is of renewable origin.

The model has been structurally calculated in 4 different versions based on wind and snow loads of the car park location in compliance with the Spanish CTE Building Code. Its industrial aspect conveys robustness being timeless against passing trends.