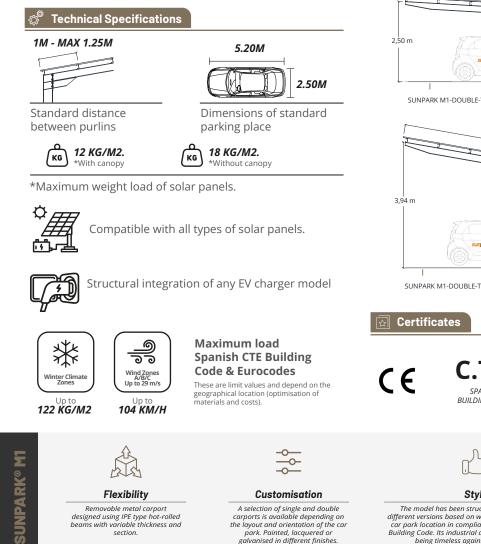

5.20

SUNPARK M1-SINGLE-A

2.20 m

C.T.E SPANISH RUII DING CODE

**Certificate of origin** 30% of the energy used in the manufacturing of our structures is of renewable origin.

The model has been structurally calculated in 4 different versions based on wind and snow loads of the car park location in compliance with the Spanish CTE Building Code. Its industrial aspect conveys robustness being timeless against passing trends.