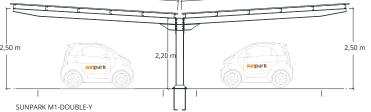

5.20

SUNPARK M1-SINGLE-A

2.20 m

C.T.E SPANISH RUII DING CODE

**Certificate of origin** 30% of the energy used in the manufacturing of our structures is of renewable origin.

The model has been structurally calculated in 4 different versions based on wind and snow loads of the car park location in compliance with the Spanish CTE Building Code. Its industrial aspect conveys robustness being timeless against passing trends.