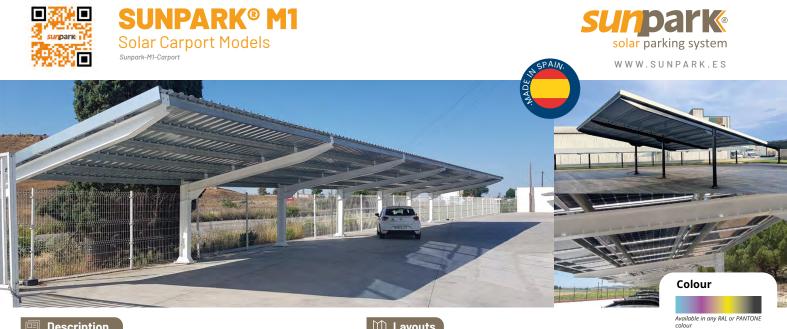

Description

🕅 Layouts

Structure: IPE type profiles either hot dipped galvanised or painted. For other finishes please consult. Purlins: SENDZIMIR galvanised steel.

Canopy: Profiled trapezoidal type galvanised and lacquered sheeting.

Removable metal carport designed using IPE type hot-rolled beams with variable thickness and section.

Flexibility

A selection of single and double carports is available depending on the layout and orientation of the car park. Pointed, lacquered or galvanised in different finishes.