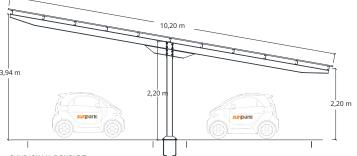

5.20

SUNPARK M1-SINGLE-A

2.20 m

C.T.E SPANISH RUII DING CODE

**Certificate of origin** 30% of the energy used in the manufacturing of our structures is of renewable origin.

The model has been structurally calculated in 4 different versions based on wind and snow loads of the car park location in compliance with the Spanish CTE Building Code. Its industrial aspect conveys robustness being timeless against passing trends.