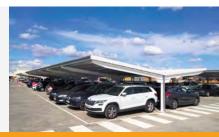

5.20

SUNPARK M1-SINGLE-A

2.20 m

C.T.E SPANISH RUII DING CODE

**Certificate of origin** 30% of the energy used in the manufacturing of our structures is of renewable origin.

The model has been structurally calculated in 4 different versions based on wind and snow loads of the car park location in compliance with the Spanish CTE Building Code. Its industrial aspect conveys robustness being timeless against passing trends.

Removable metal carport designed using IPE type hot-rolled beams with variable thickness and section.

Flexibility

A selection of single and double carports is available depending on the layout and orientation of the car park. Pointed, lacquered or galvanised in different finishes.