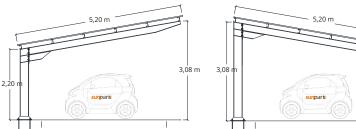

5.20

SUNPARK M1-SINGLE-A

2.20 m

C.T.E SPANISH RUII DING CODE

**Certificate of origin** 30% of the energy used in the manufacturing of our structures is of renewable origin.

The model has been structurally calculated in 4 different versions based on wind and snow loads of the car park location in compliance with the Spanish CTE Building Code. Its industrial aspect conveys robustness being timeless against passing trends.